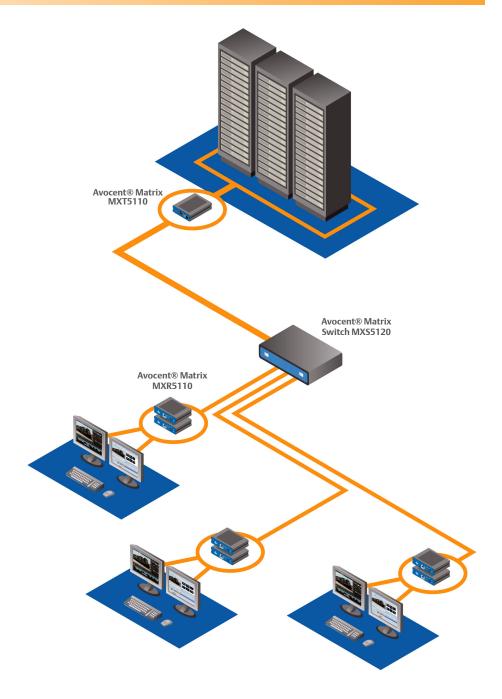

# **Avocent® Matrix MXT5110**

#### Avocent® Matrix MXR5110

#### Avocent® Matrix Switch MXS5120 & MXS5132